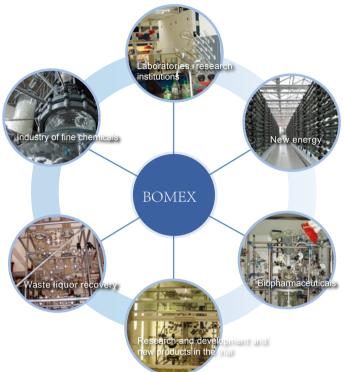

pharmaceutical and fine chemical industries:

- borosilicate glass 3.3 tubes and rods
- glass pipelines and pipe units
- small test equipment in laboratory
- unit or complete set of borosilicate glass industrial apparatus for:

the production of extracting bromine from brine

the production of chloracetic acid

the production of spirulina

the process of polluted water

recycling of phosphatidic acid & hydrochloric acid

purifying & recycling of solvents

waste gas processing

experiment and research development

trial production test

enrichment of dilute acids

- technical consultancy for design, planning and experiment
- field service for the installation of industrial glass apparatus